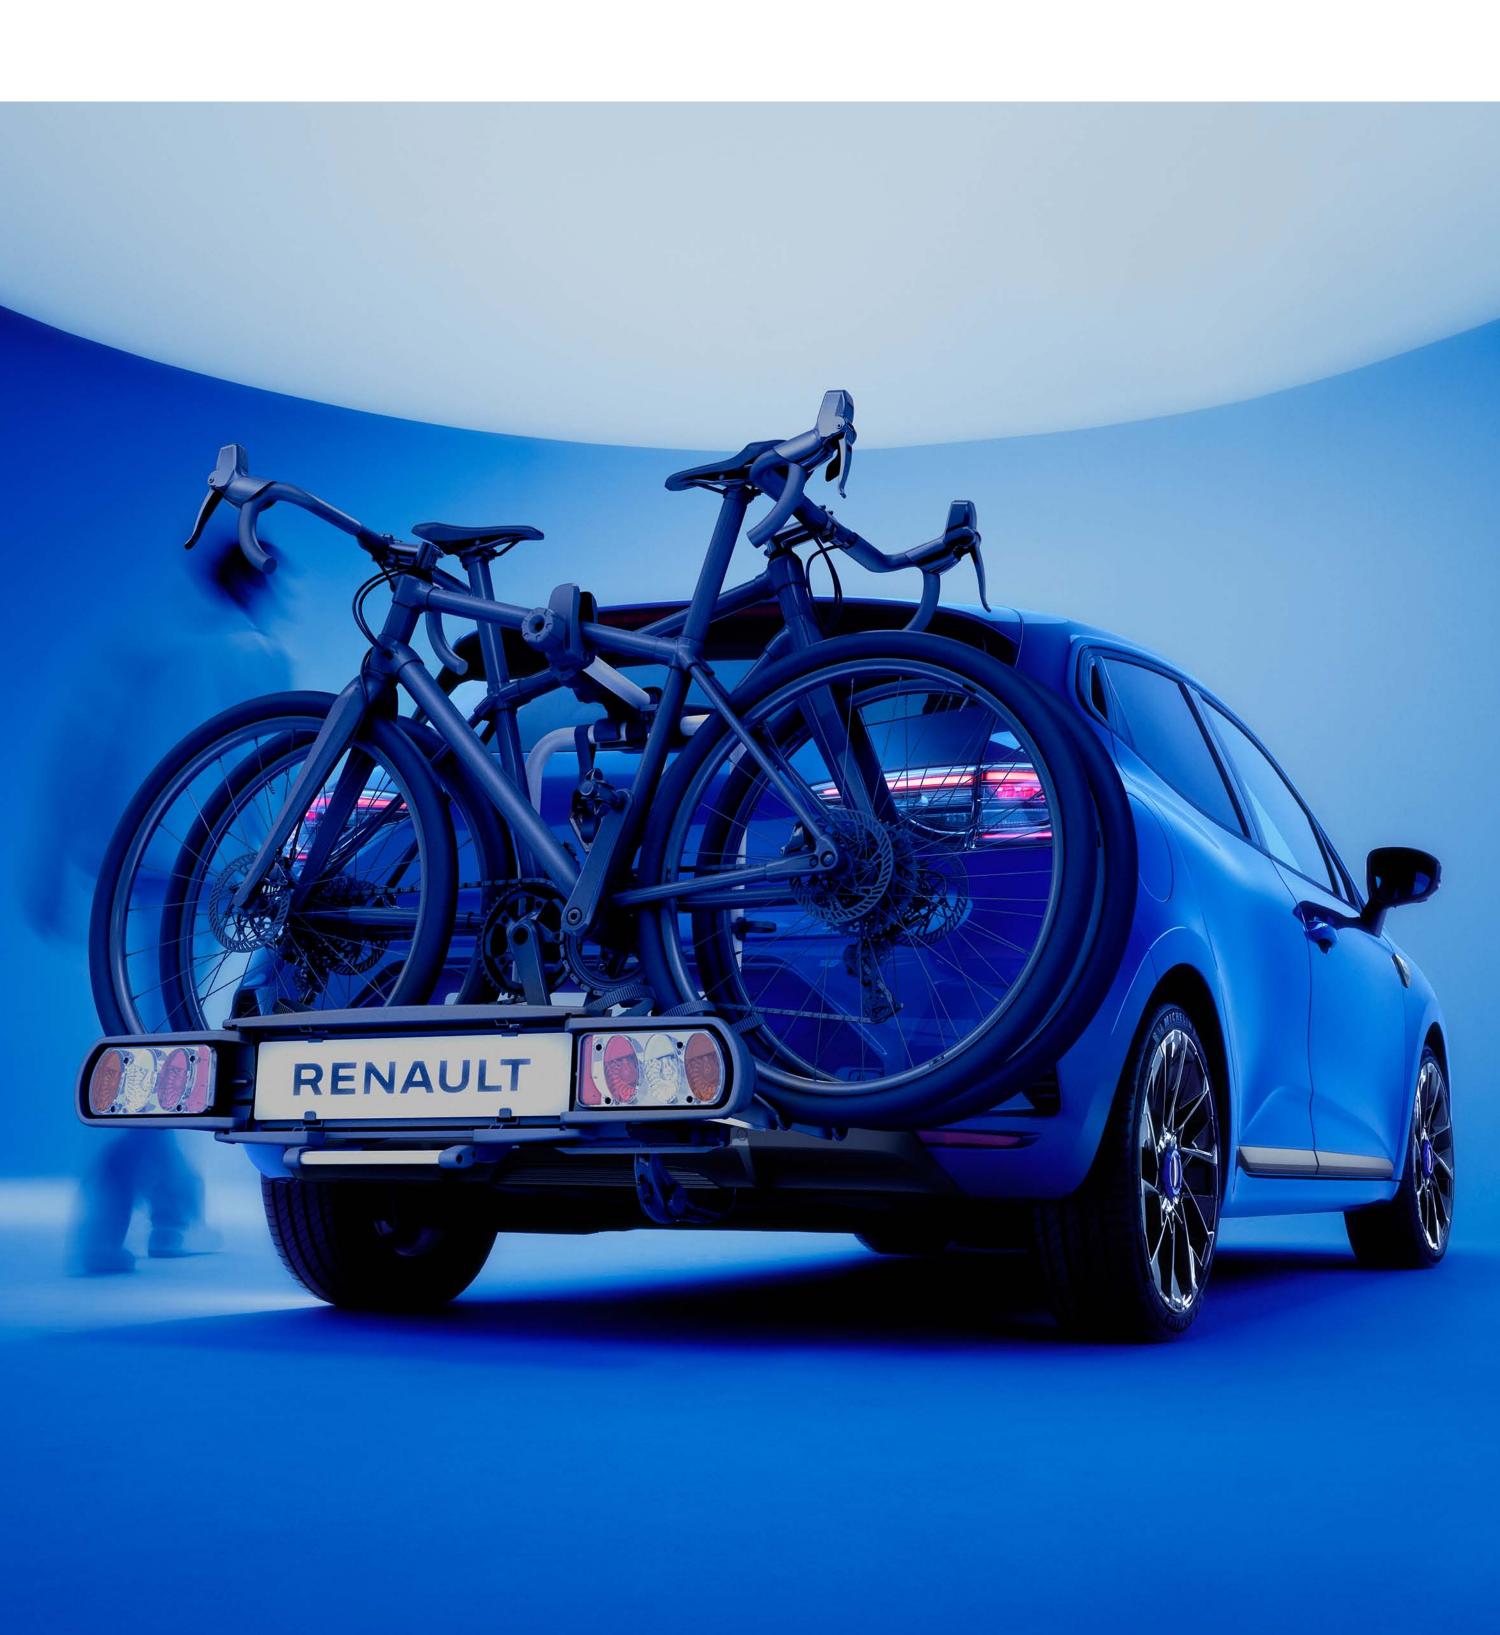

# make the most of your leisure

Safely carry your bike with this bicycle rack. Head off with total peace of mind.

bicycle rack – quickfix aluminium roof bars

Spend less time loading up your car and more time enjoying what you love. With the quickfix system, assemble your roof bars in the blink of an eye – and without any tools.

### towbars

With our towbars, carrying and towing has never been easier. Tilting bicycle racks fit to the semi-electric towbar while still leaving the boot accessible, even with bikes on board.

bicycle rack on towbar – semi-electric towbar

### Retractable and semi-electric, the towbar folds out in an instant and is invisible when stowed.

semi-electric retractable towbar

tool-free removable towbar

swan neck towbar

download the list of part numbers as a PDF (6 MB)