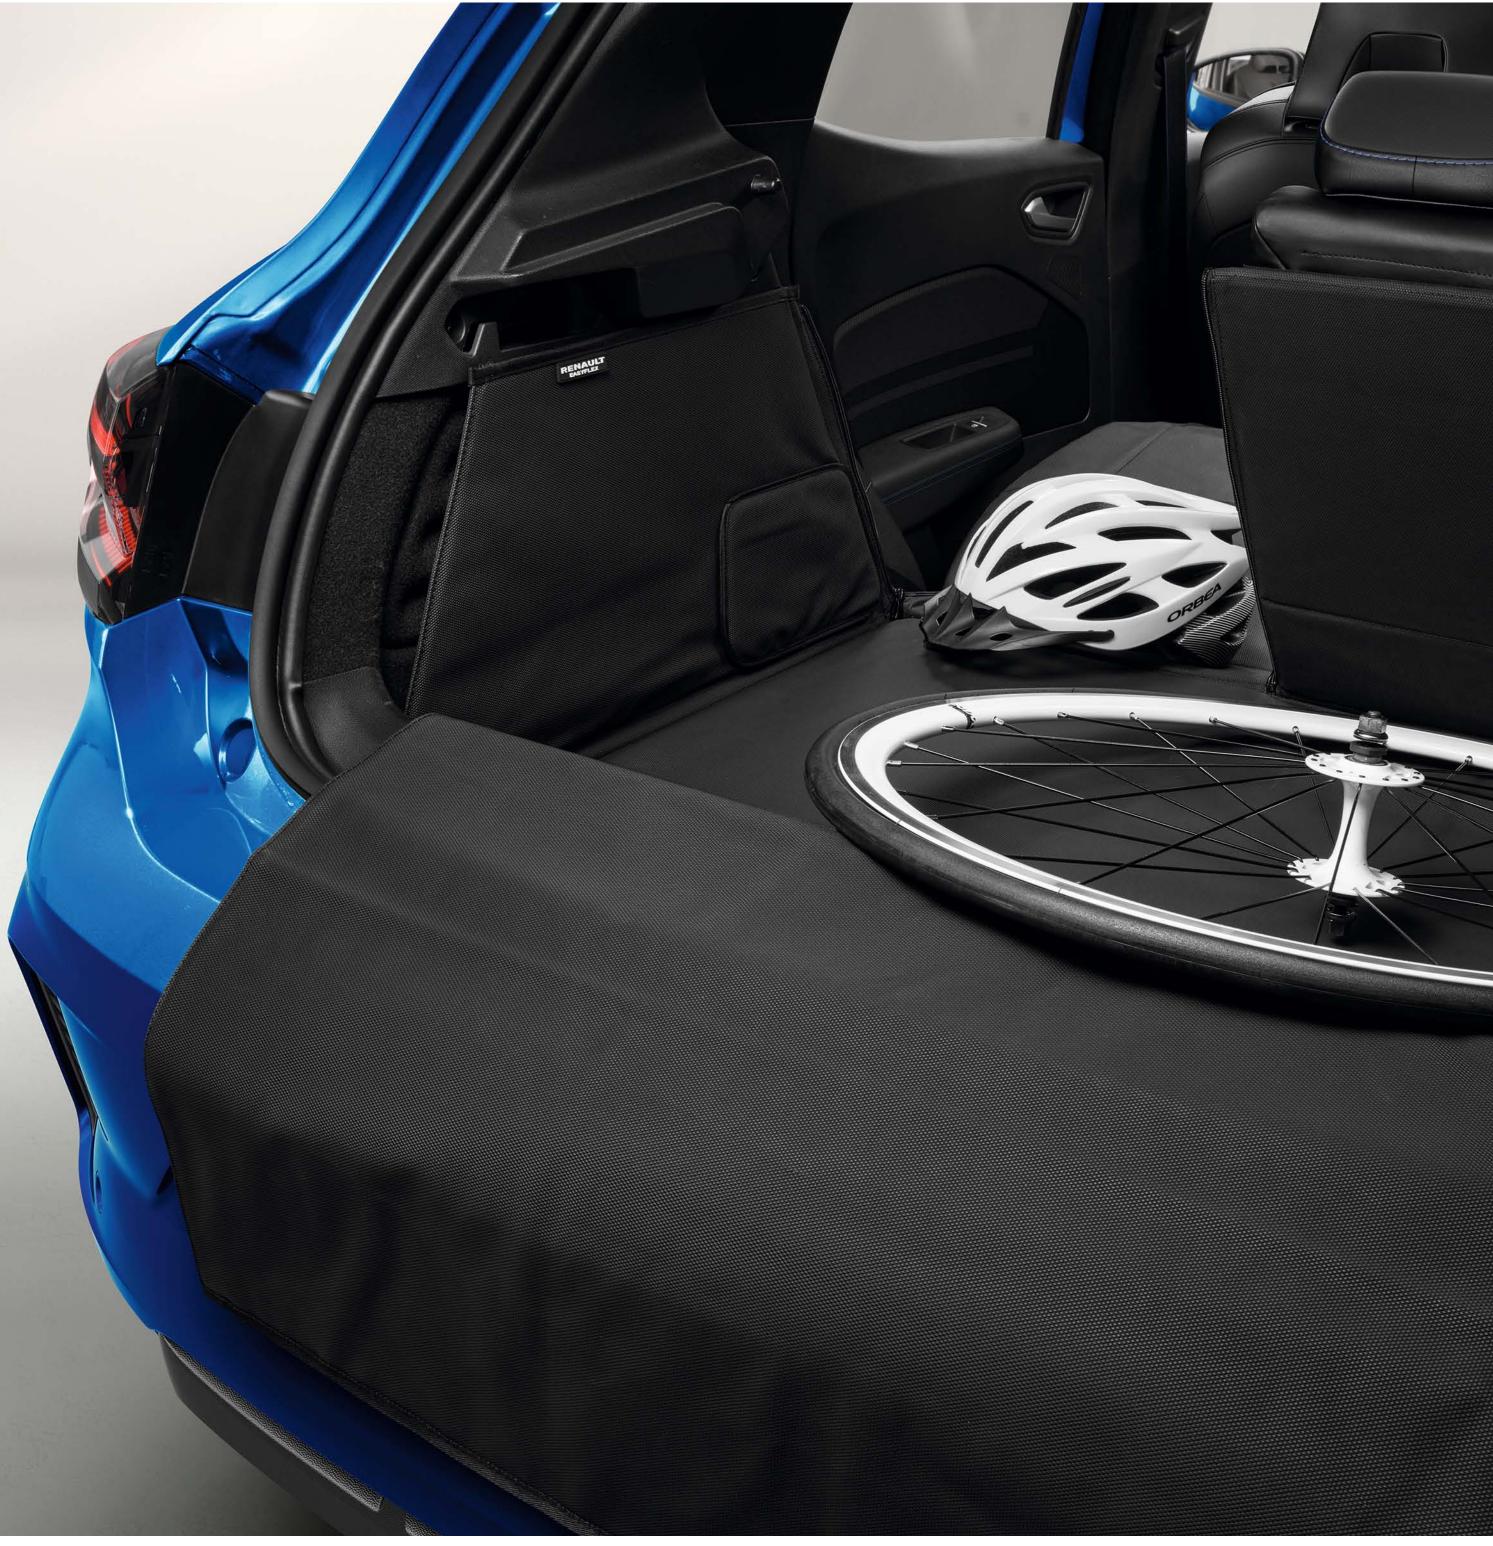

### protect against everyday wear

Day after day, keep your all-new Renault Clio E-Tech full hybrid looking like new with easyflex boot protection that covers the entire boot and loading sill. Waterproof and modular, it's ideal for transporting bulky or dirty items.

easyflex modular boot protection

This reversible, tailor-made waterproof boot liner will protect your Renault Clio against everyday wear with its high edges.

reversible boot liner

Extremely practical, robust and easy to maintain, this top-of-the-range mat provides complete protection for your vehicle's storage area.