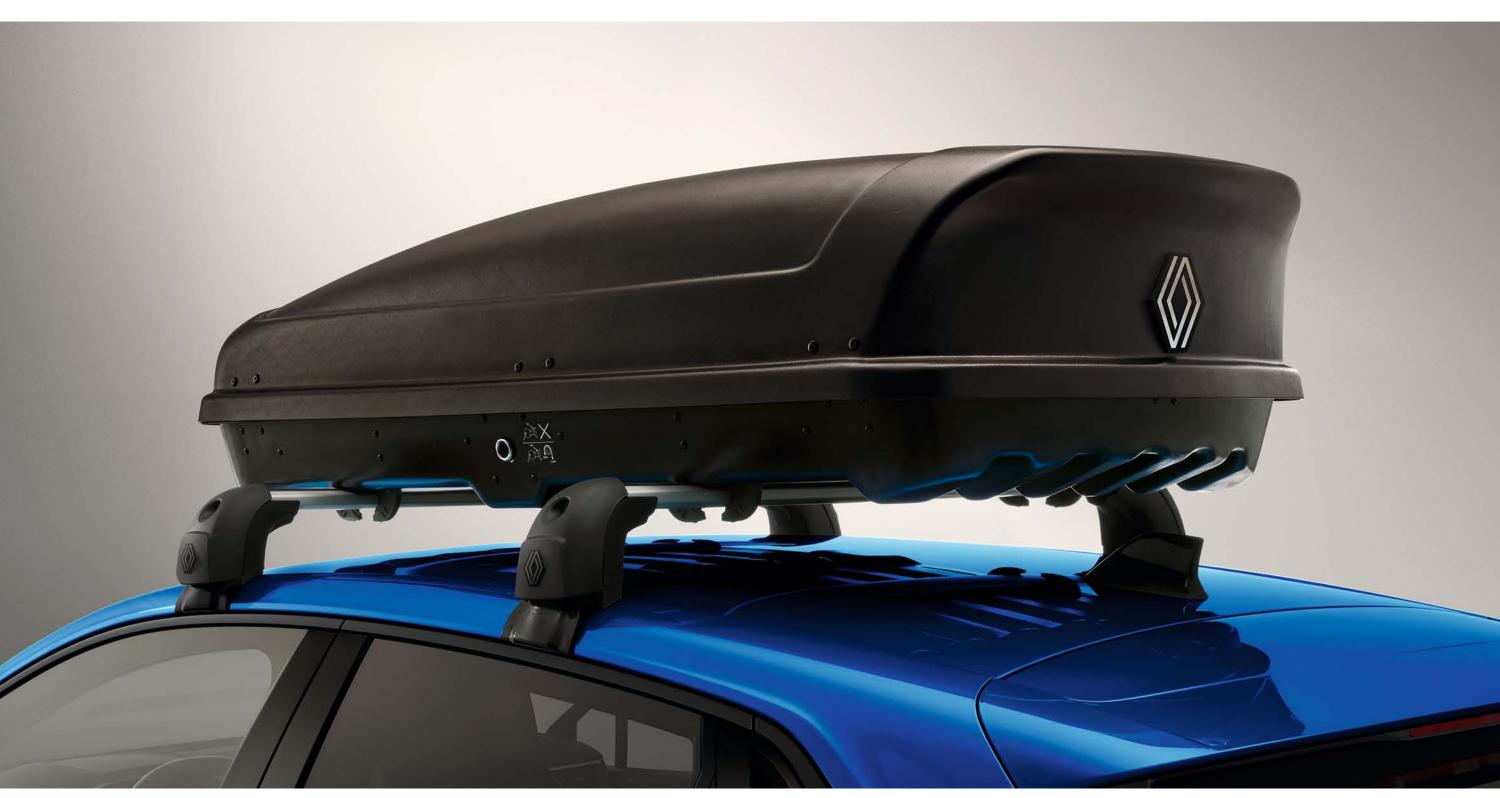

### Increase your loading capacity with our easy-to-attach roof boxes and ski racks.

#### rigid roof box - 380 litres

ski rack - 4 pairs/2 snowboards - non-binding photo

04. transport