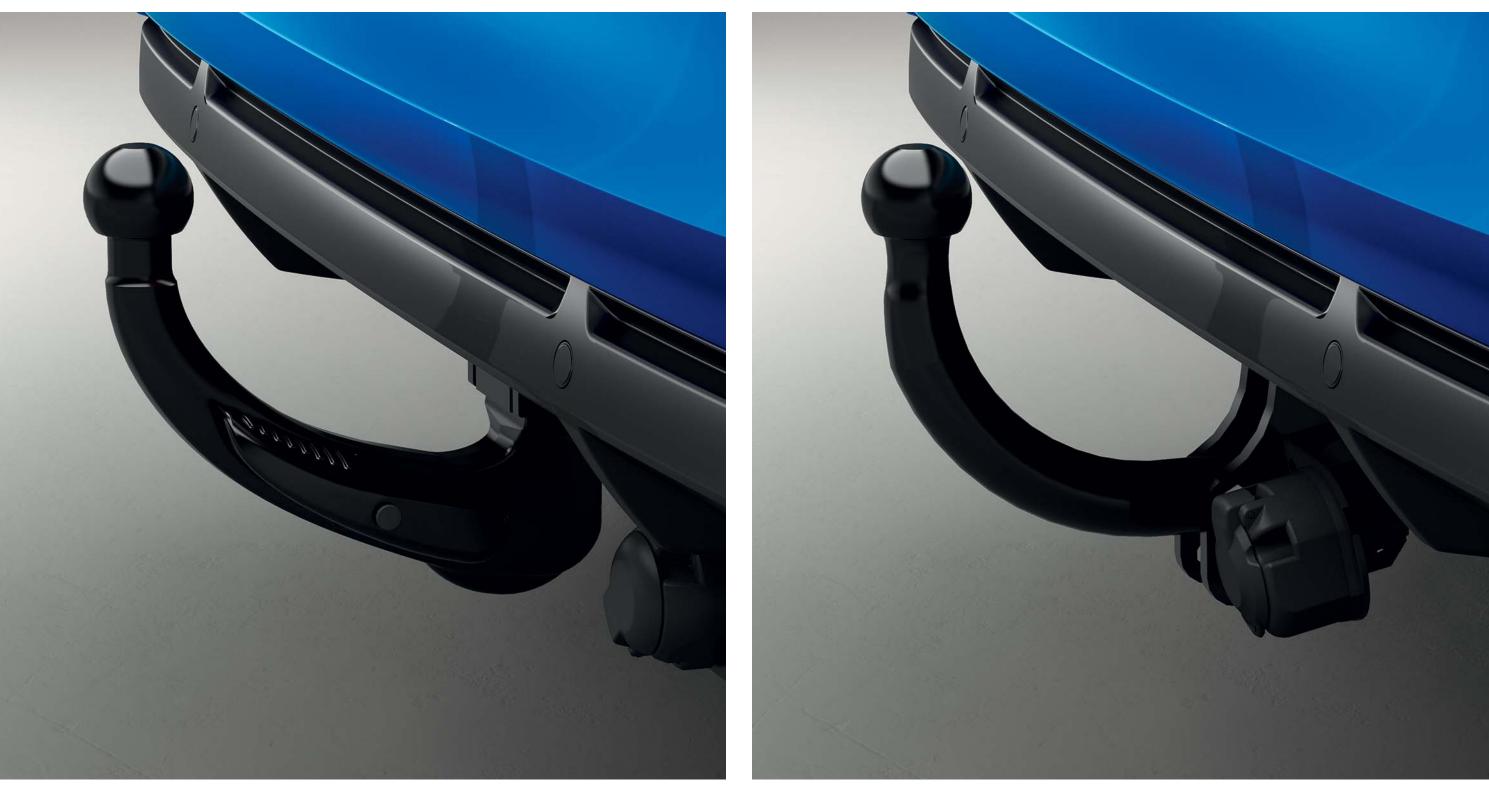

### towbars

With our towbars, carrying and towing has never been easier. Tilting bicycle racks fit to the semi-electric towbar while still leaving the boot accessible, even with bikes on board.

bicycle rack on towbar – semi-electric towbar

### Retractable and semi-electric, the towbar folds out in an instant and is invisible when stowed.

semi-electric retractable towbar

tool-free removable towbar

swan neck towbar

download the list of part numbers as a PDF (6 MB)