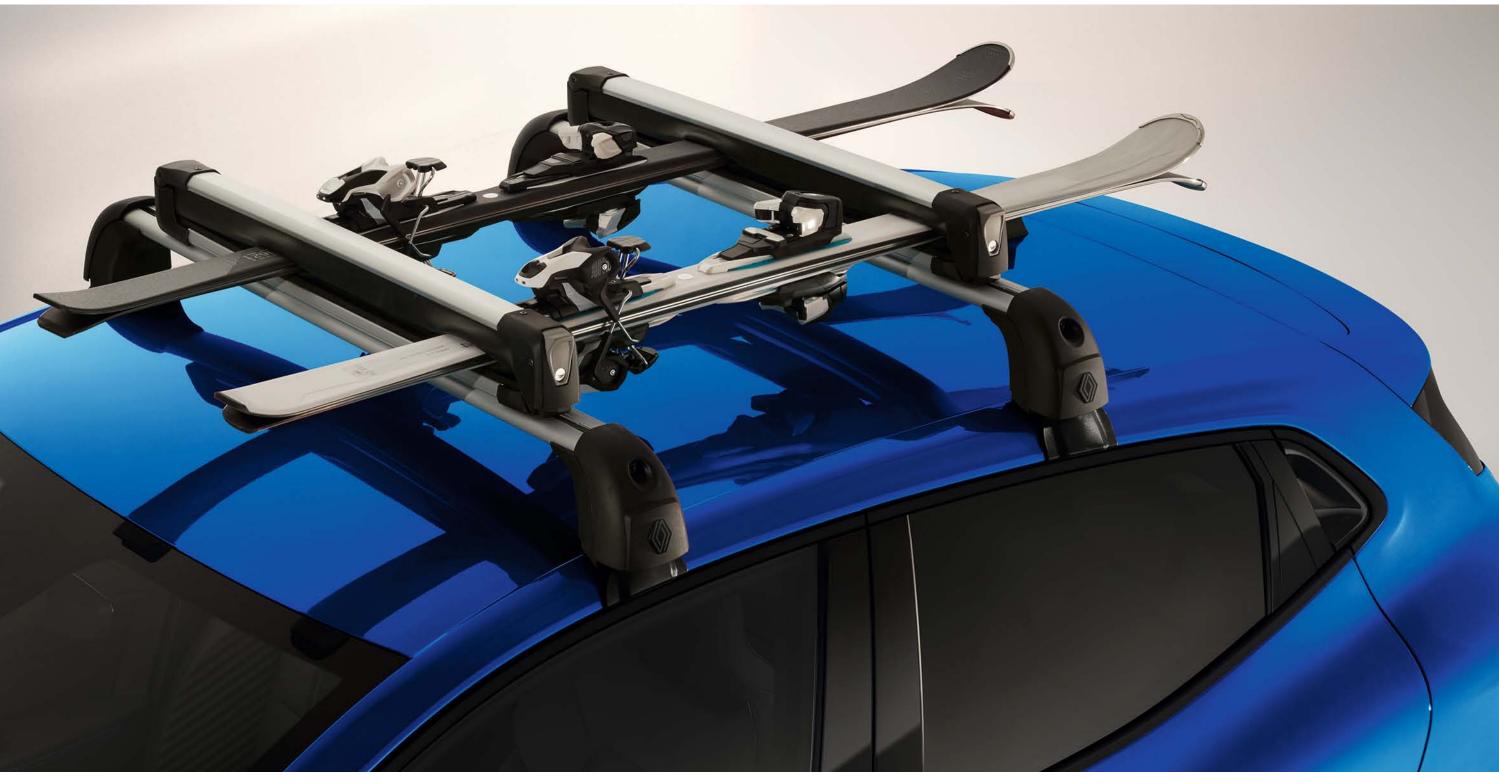

### Increase your loading capacity with our easy-to-attach roof boxes and ski racks.

#### rigid roof box - 380 litres

ski rack - 4 pairs/2 snowboards - non-binding photo

04. transport