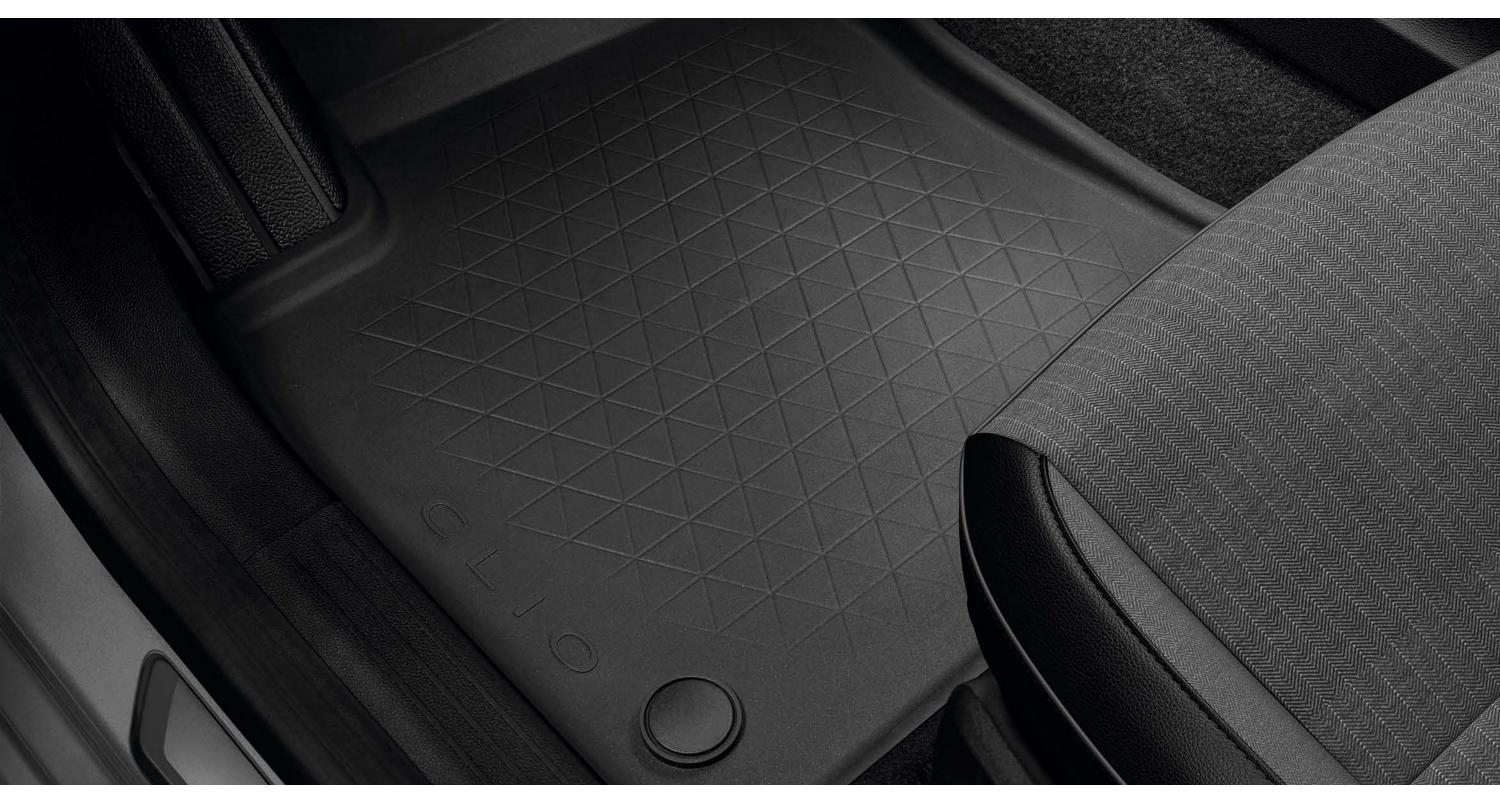

### Specially designed for your vehicle, the rubber mat set provides the very best protection for the passenger compartment.

rubber mat

(1) accessory available depending on vehicle version.

download the list of part numbers as a PDF (6 MB)