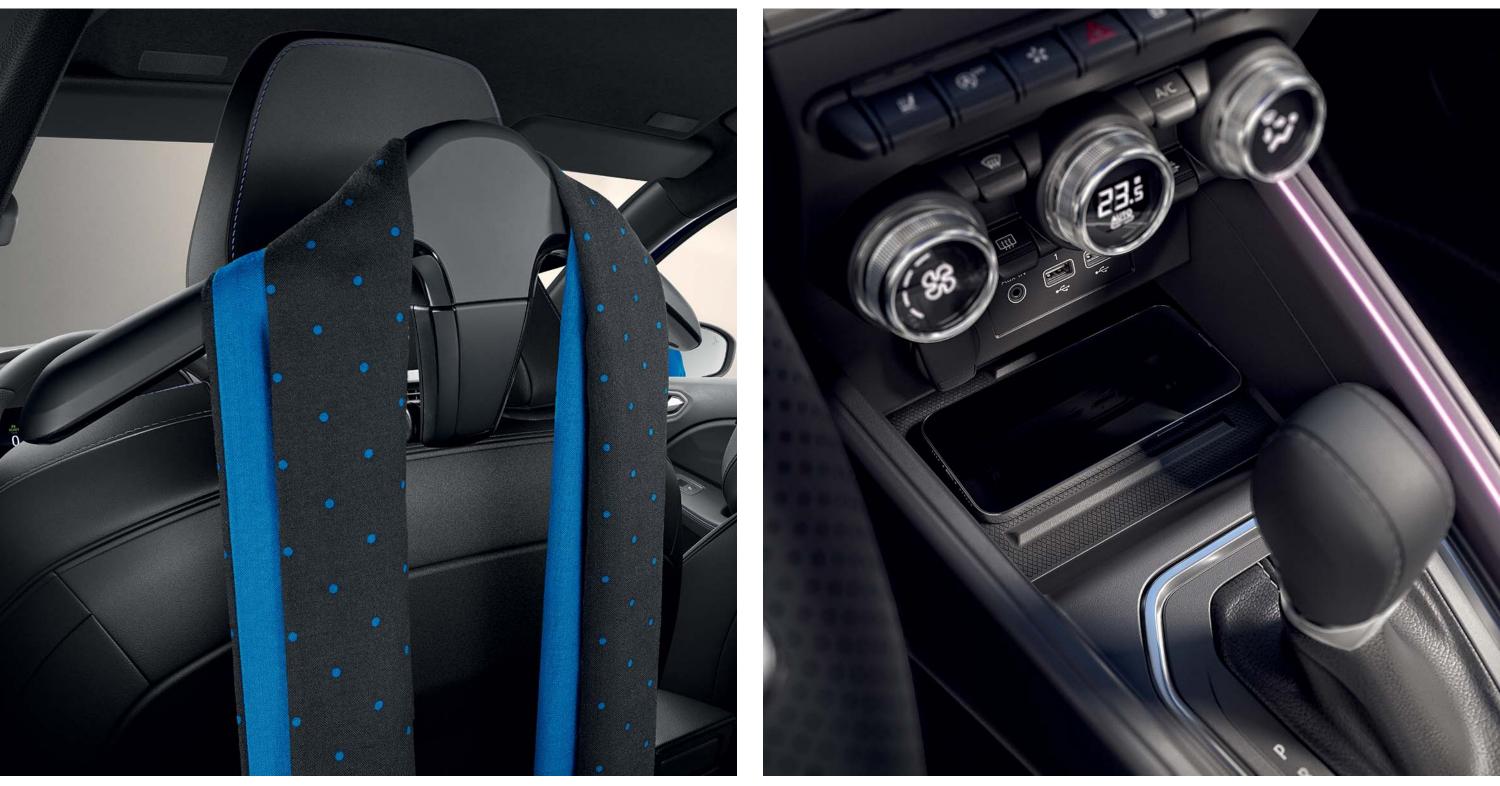

### travel in comfort

Elegant and functional, our range of interior accessories has been designed to make your journeys even more enjoyable. Just like this central armrest, created for extra comfort while also offering additional storage.

front armrest<sup>(1)</sup>

Two tips to make your everyday experience and your journeys that bit easier: hang your clothes so they don't get creased. Use this wireless charger to recharge your phone at any time – just place it on the charging station.

hanger on multifunction system

wireless charger<sup>(1)</sup>