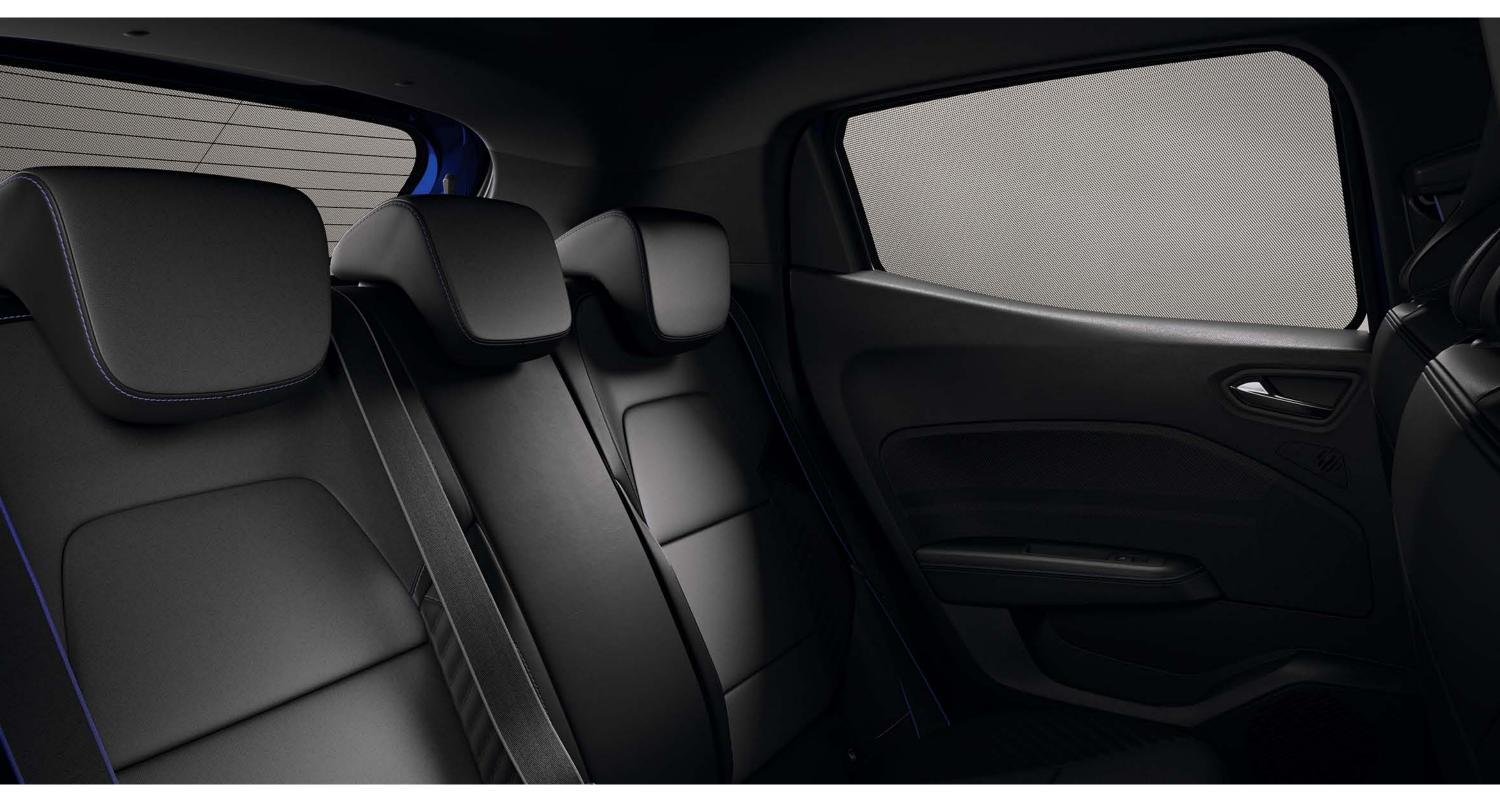

### For even more on-board comfort, create a shaded interior with sun visors for the rear windows and rear windscreen.

sun visor