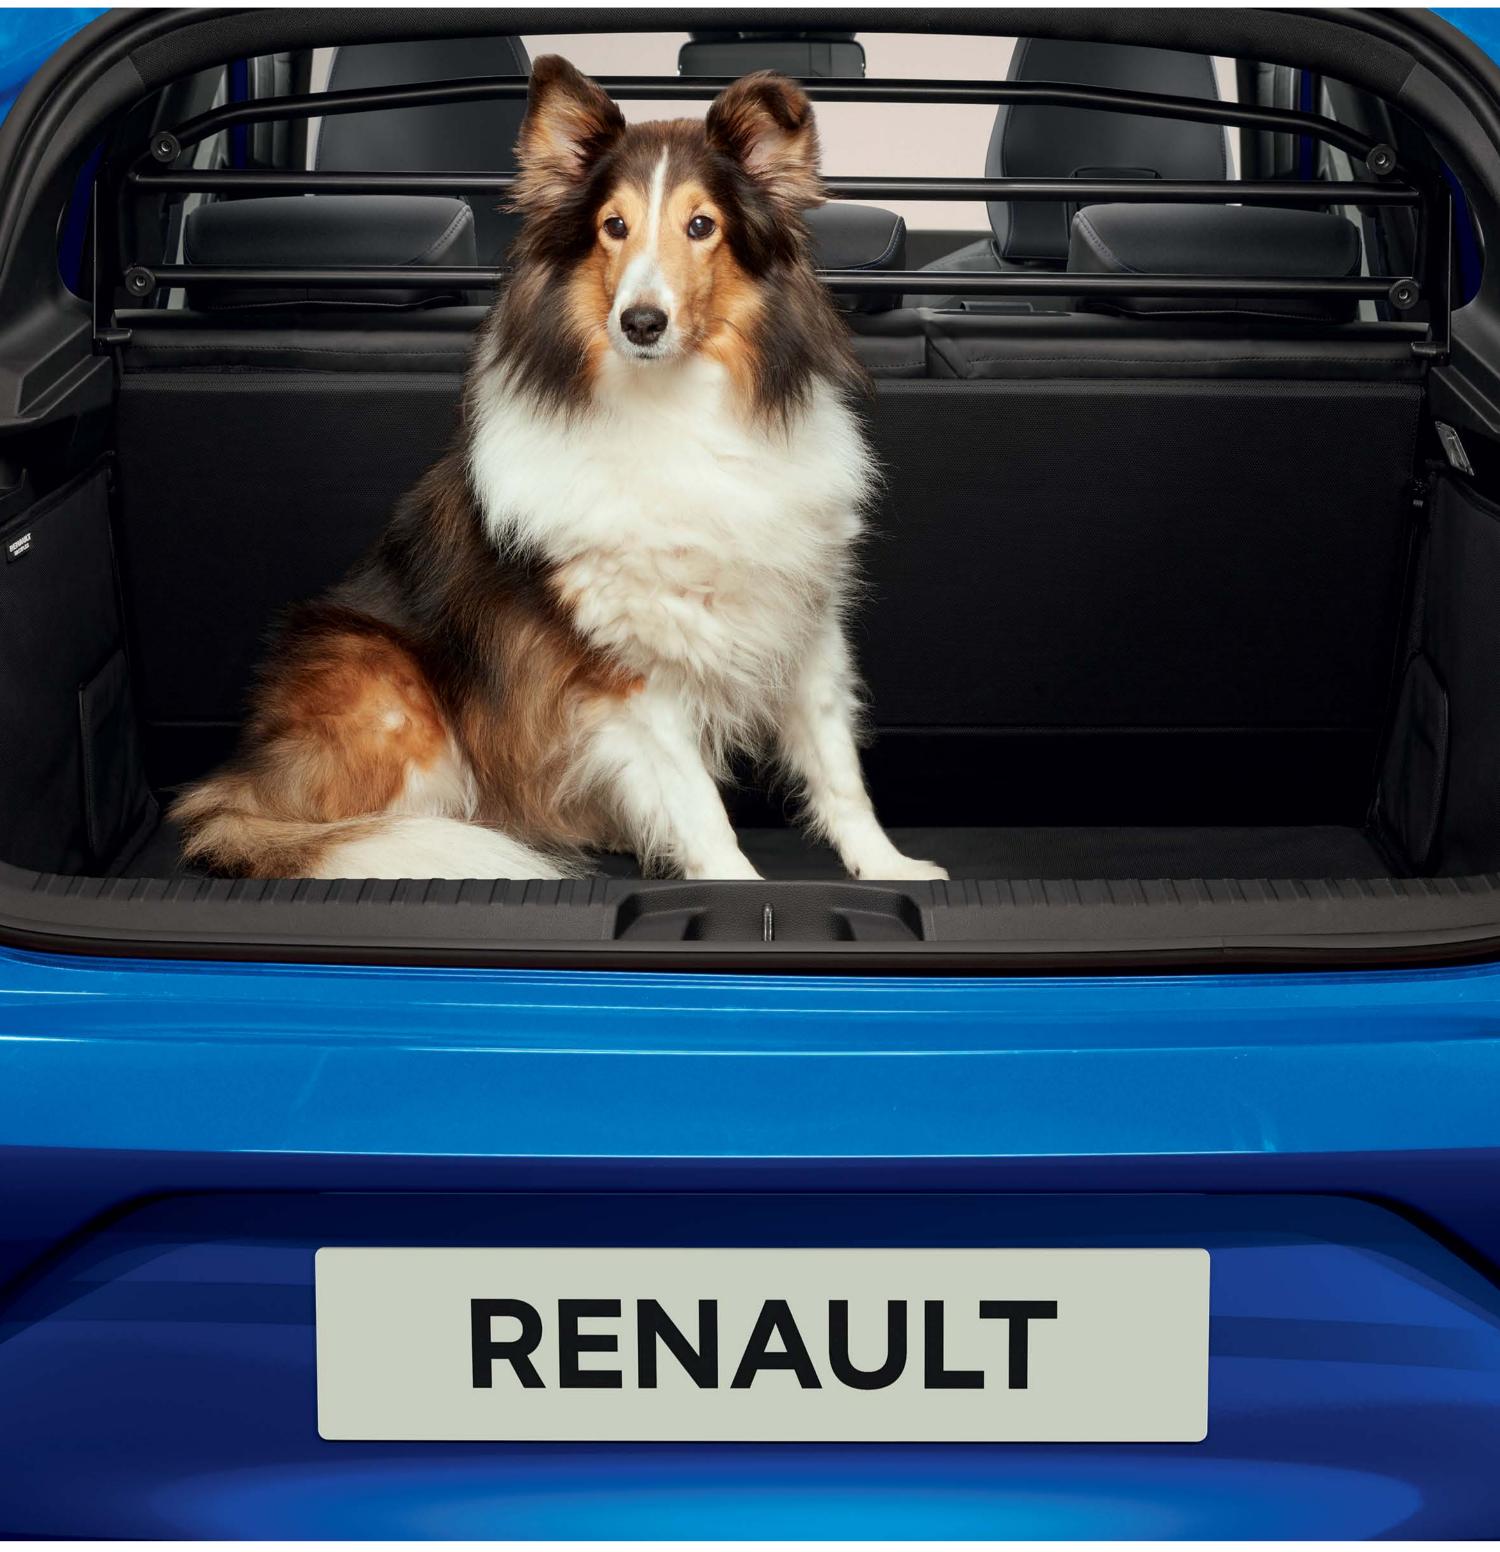

### total peace of mind

All-new Renault Clio E-Tech full hybrid has been designed to prioritise peace of mind for you and your passengers. Discover an equipment range that does just that, like the partition grille to separate the passenger compartment from the boot.

partition grille