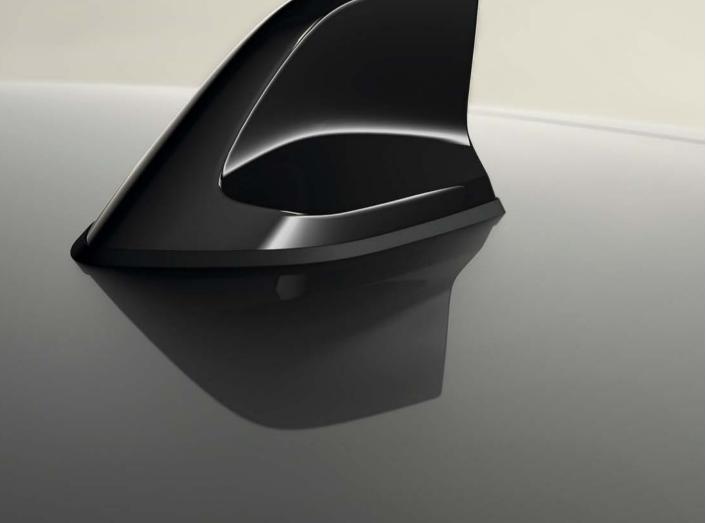

shark fin antenna, chrome door mirror shells and underbody approach light

### Opt for a unique city look with chrome door mirror shells and the shark fin antenna to make a true style statement.

#### shark fin antenna<sup>(1)</sup>