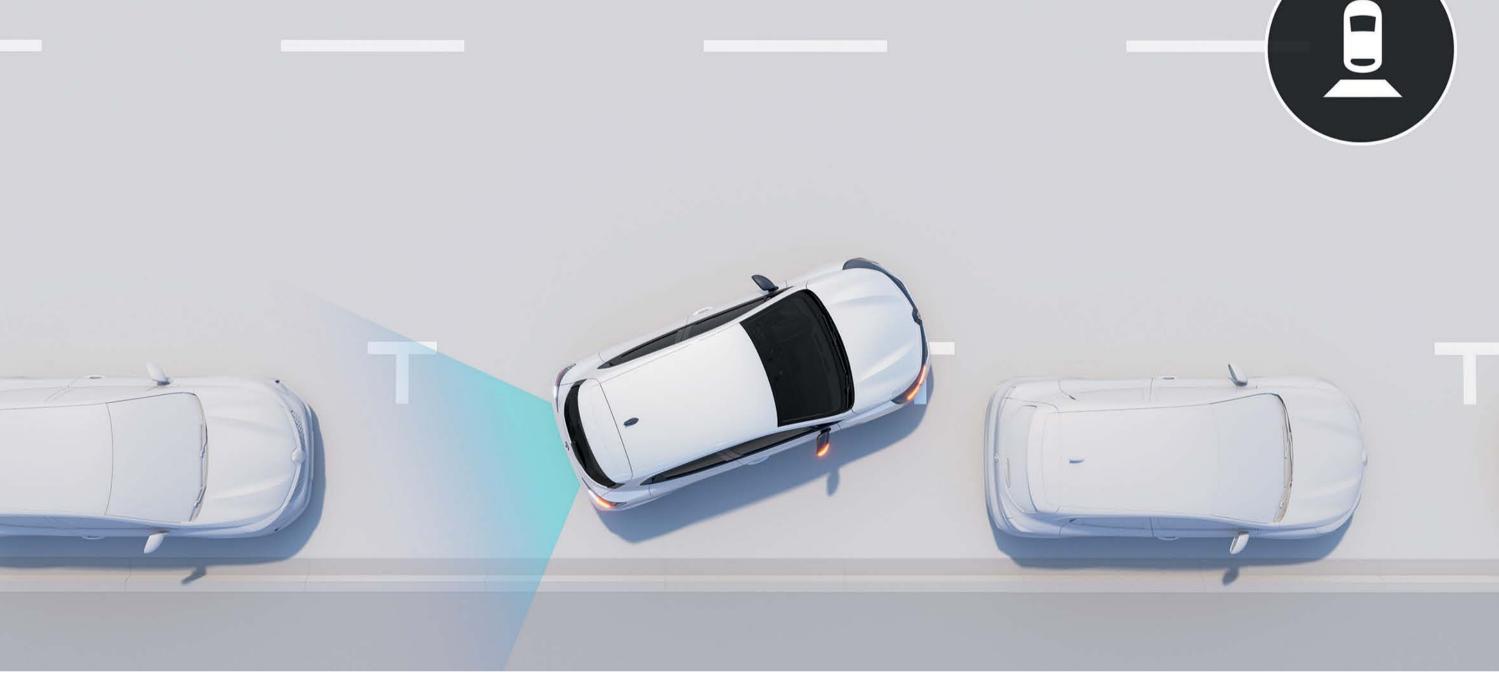

## Use the rear-view camera to make reversing a breeze.

rear-view camera<sup>(1)</sup>