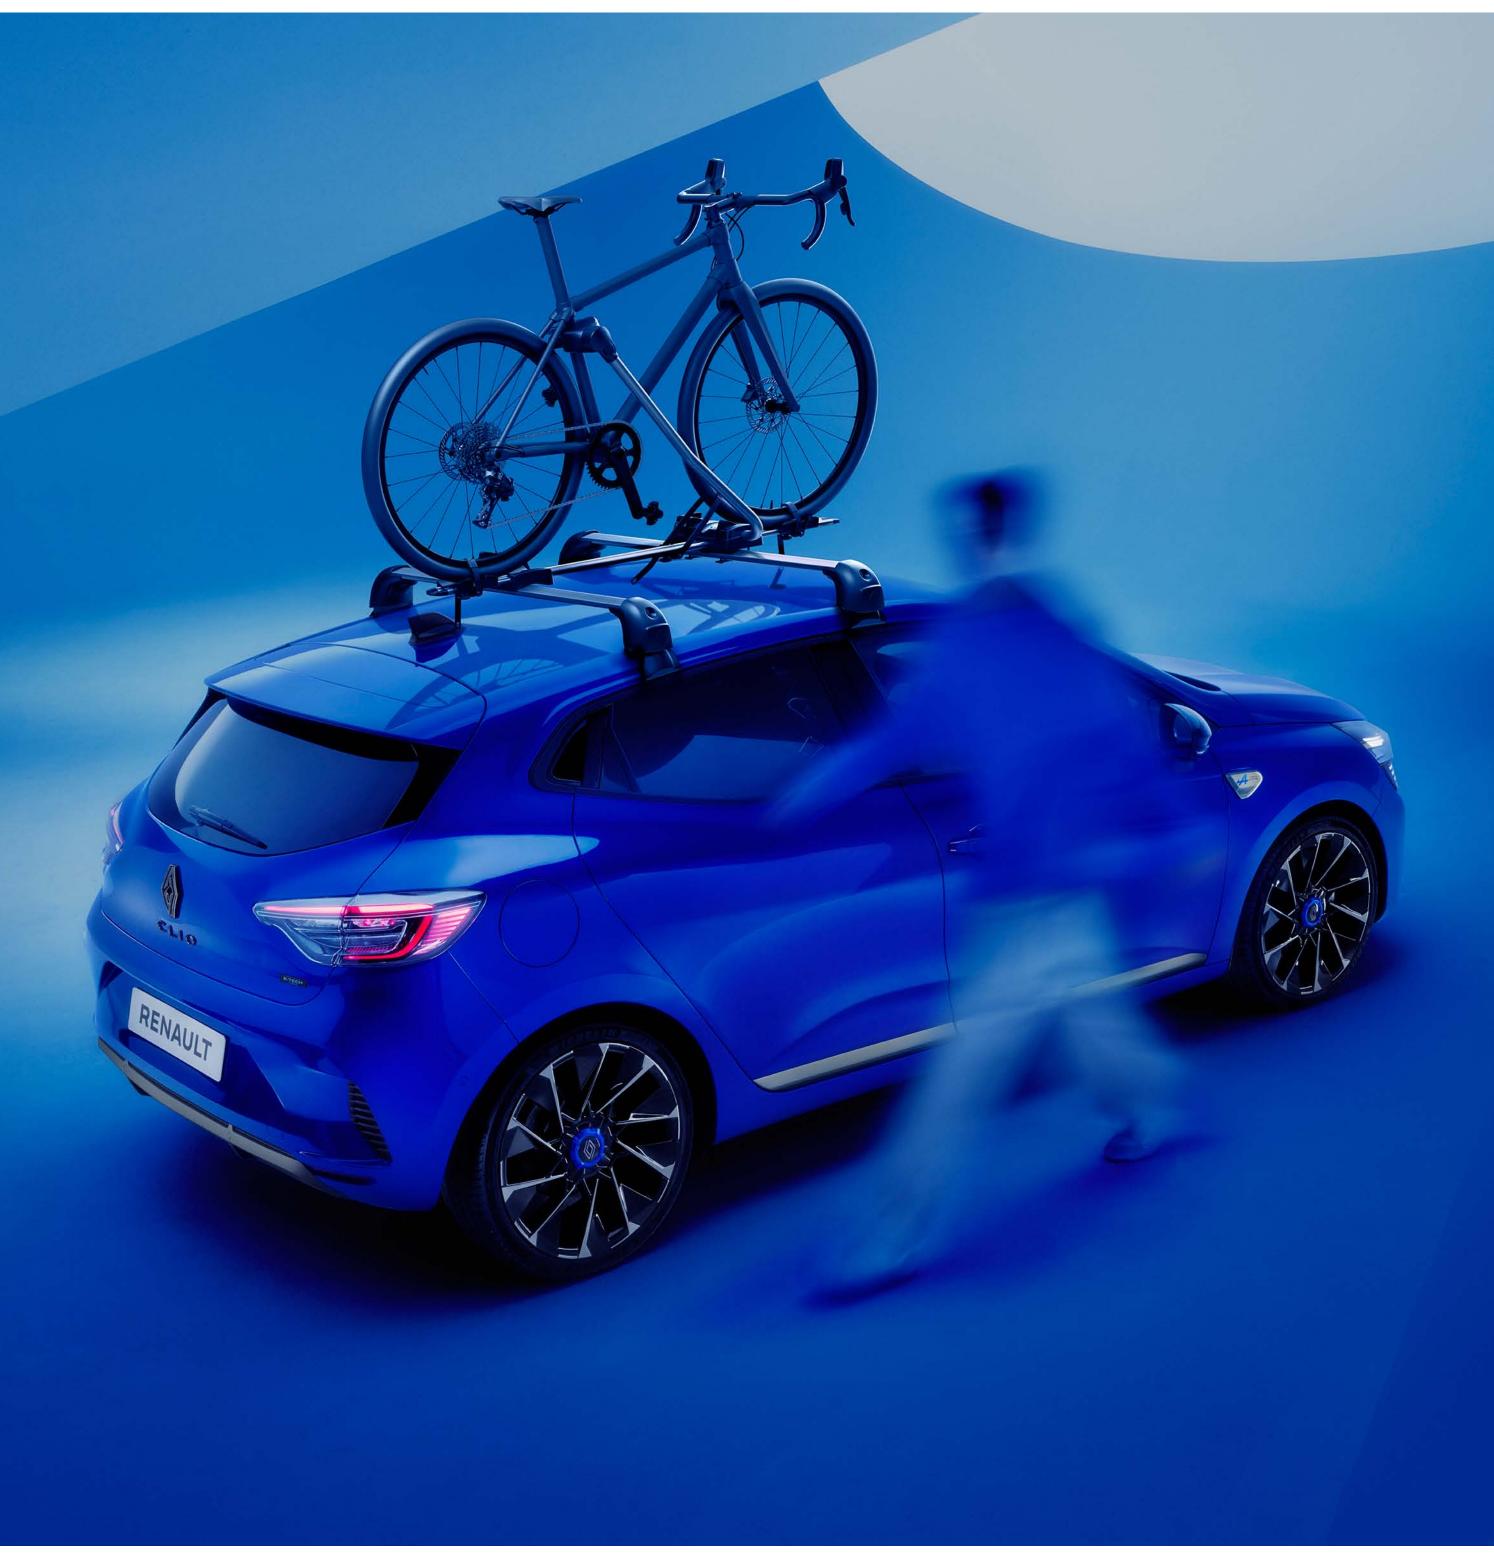

# make the most of your leisure

Safely carry your bike with this bicycle rack. Head off with total peace of mind.

bicycle rack – quickfix aluminium roof bars

Spend less time loading up your car and more time enjoying what you love. With the quickfix system, assemble your roof bars in the blink of an eye – and without any tools.

**QuickFix aluminium roof bars** 