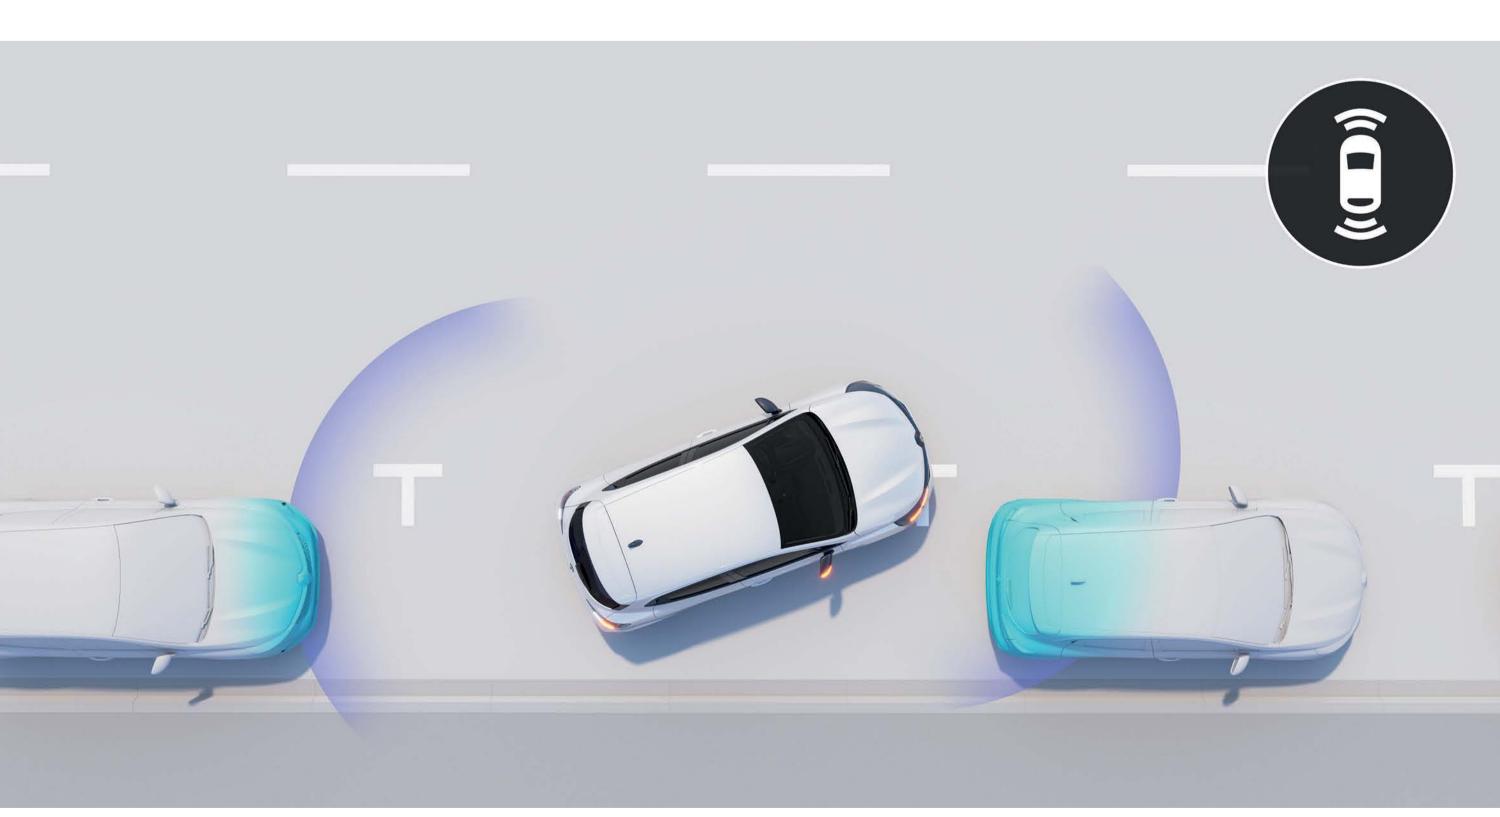

### An invaluable tool for peace of mind when manoeuvring. The sensors detect any obstacles to the rear of the vehicle and warn you with an audio signal.

front and rear parking sensors

(1) accessory available depending on vehicle version.