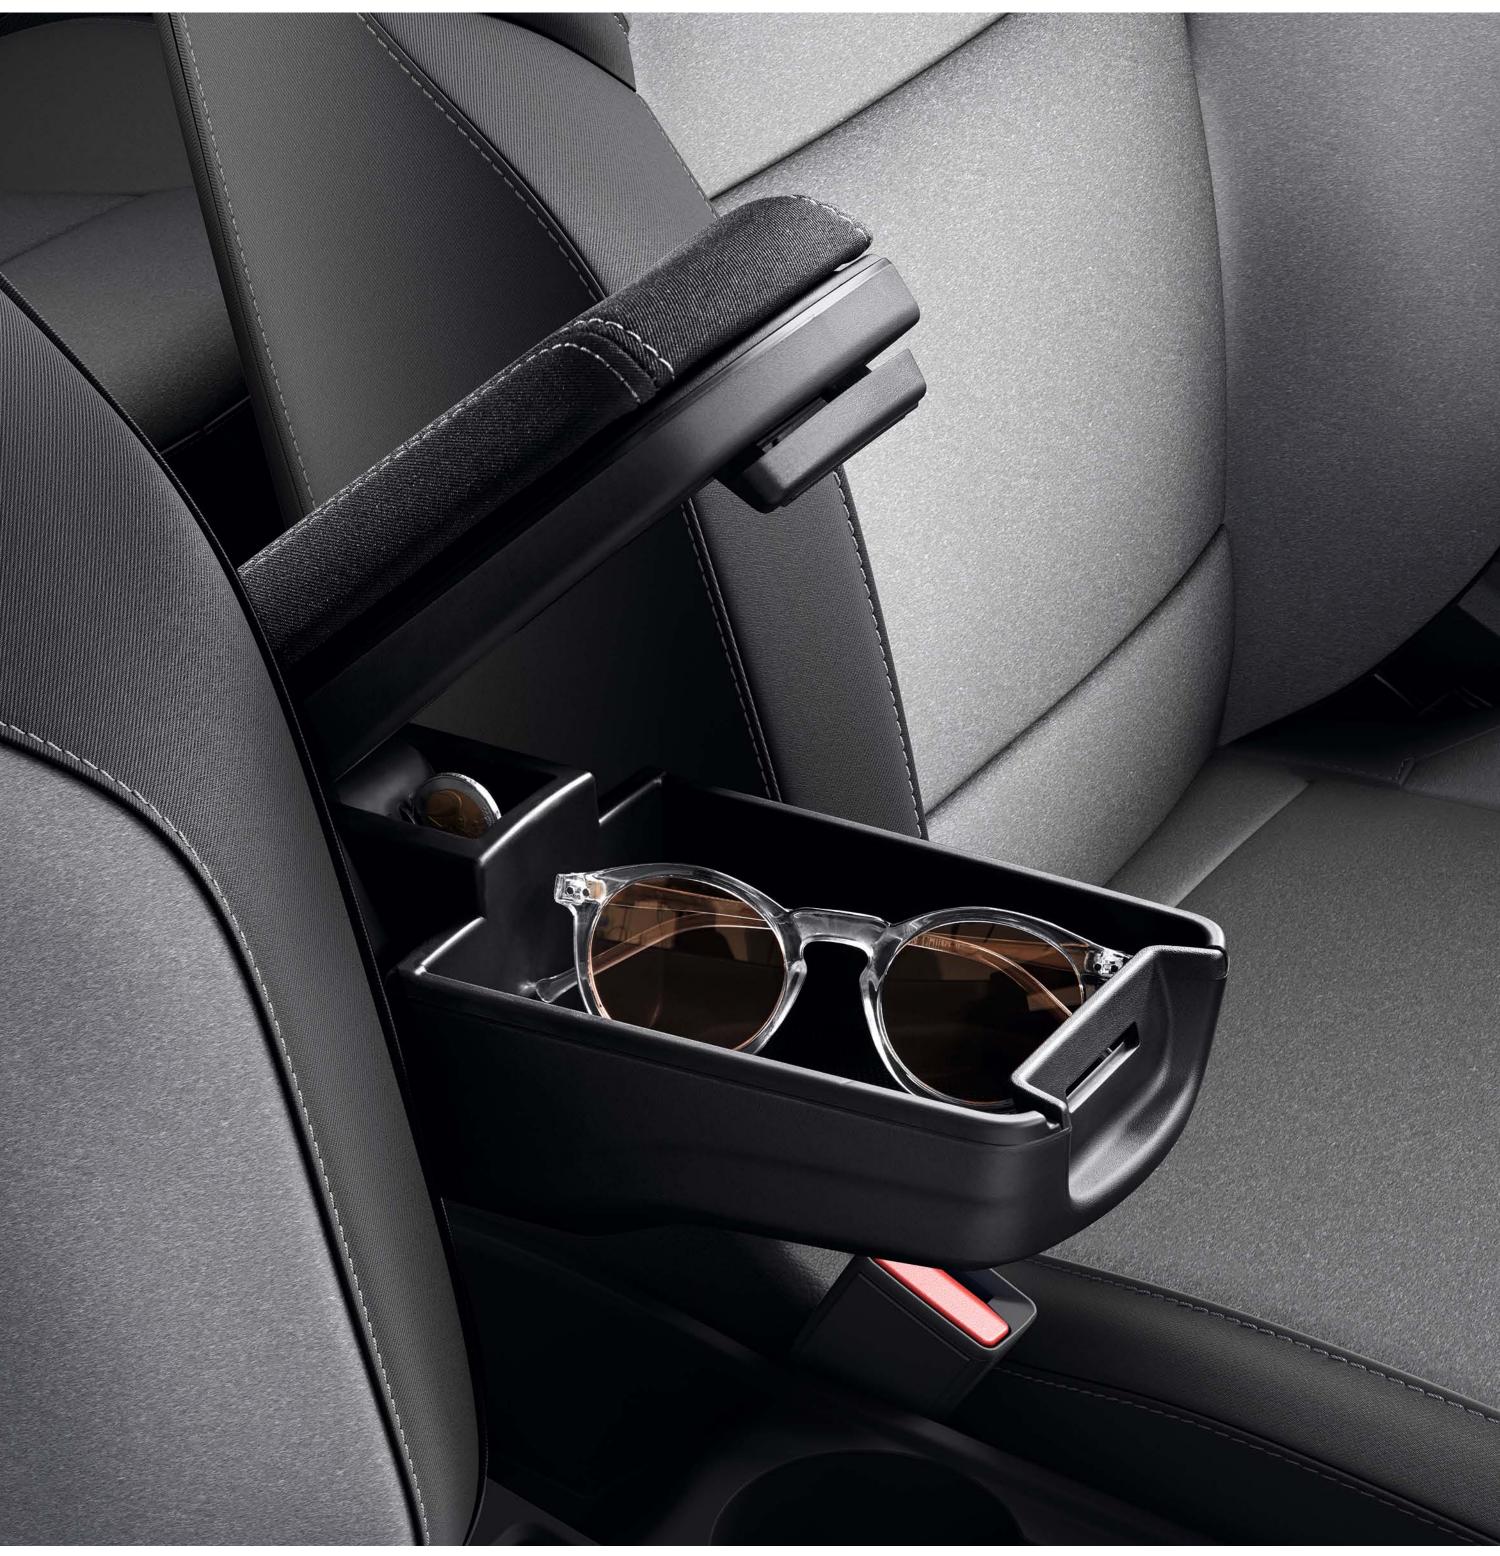

### travel in comfort

Elegant and functional, our range of interior accessories has been designed to make your journeys even more enjoyable. Just like this central armrest, created for extra comfort while also offering additional storage.

front armrest<sup>(1)</sup>

Two tips to make your everyday experience and your journeys that bit easier: hang your clothes so they don't get creased. Use this wireless charger to recharge your phone at any time – just place it on the charging station.