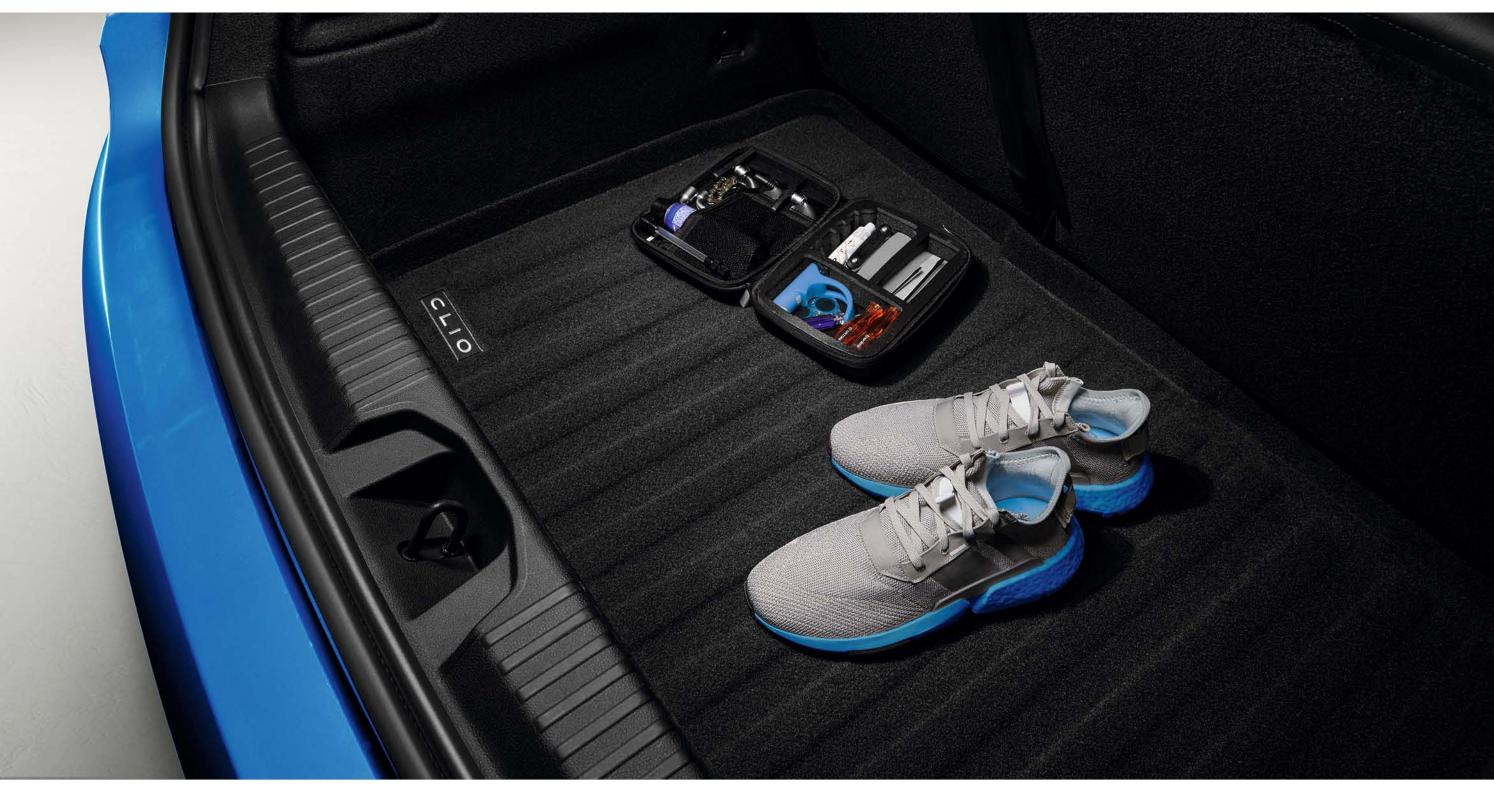

### protect against everyday wear

Day after day, keep your all-new Renault Clio E-Tech full hybrid looking like new with easyflex boot protection that covers the entire boot and loading sill. Waterproof and modular, it's ideal for transporting bulky or dirty items.

easyflex modular boot protection

This reversible, tailor-made waterproof boot liner will protect your Renault Clio against everyday wear with its high edges.

reversible boot liner

Extremely practical, robust and easy to maintain, this top-of-the-range mat provides complete protection for your vehicle's storage area.

boot mat

download the list of part numbers as a PDF (6 MB)

more products at renault.fr/accessoires WARNING! LINK TO PDF AND/ OR URL TO BE INTEGRATED BY THE COUNTRY

04. transport