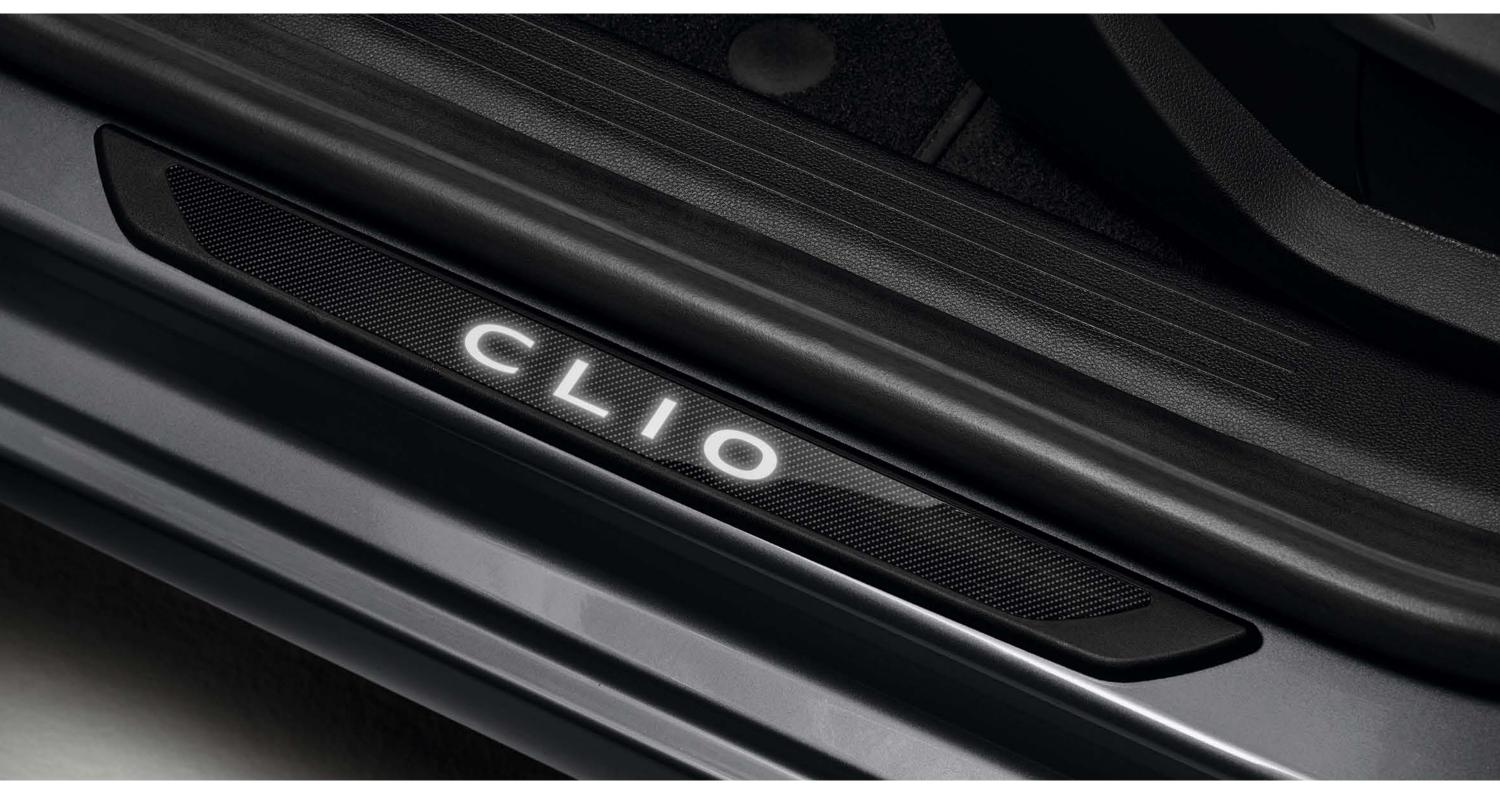

### The Clio illuminated door sills offer a more exclusive experience while also protecting the bottom of your doors.

Clio illuminated door sills<sup>(1)</sup>

(1) accessory available depending on vehicle version.(2) automatic gearbox.