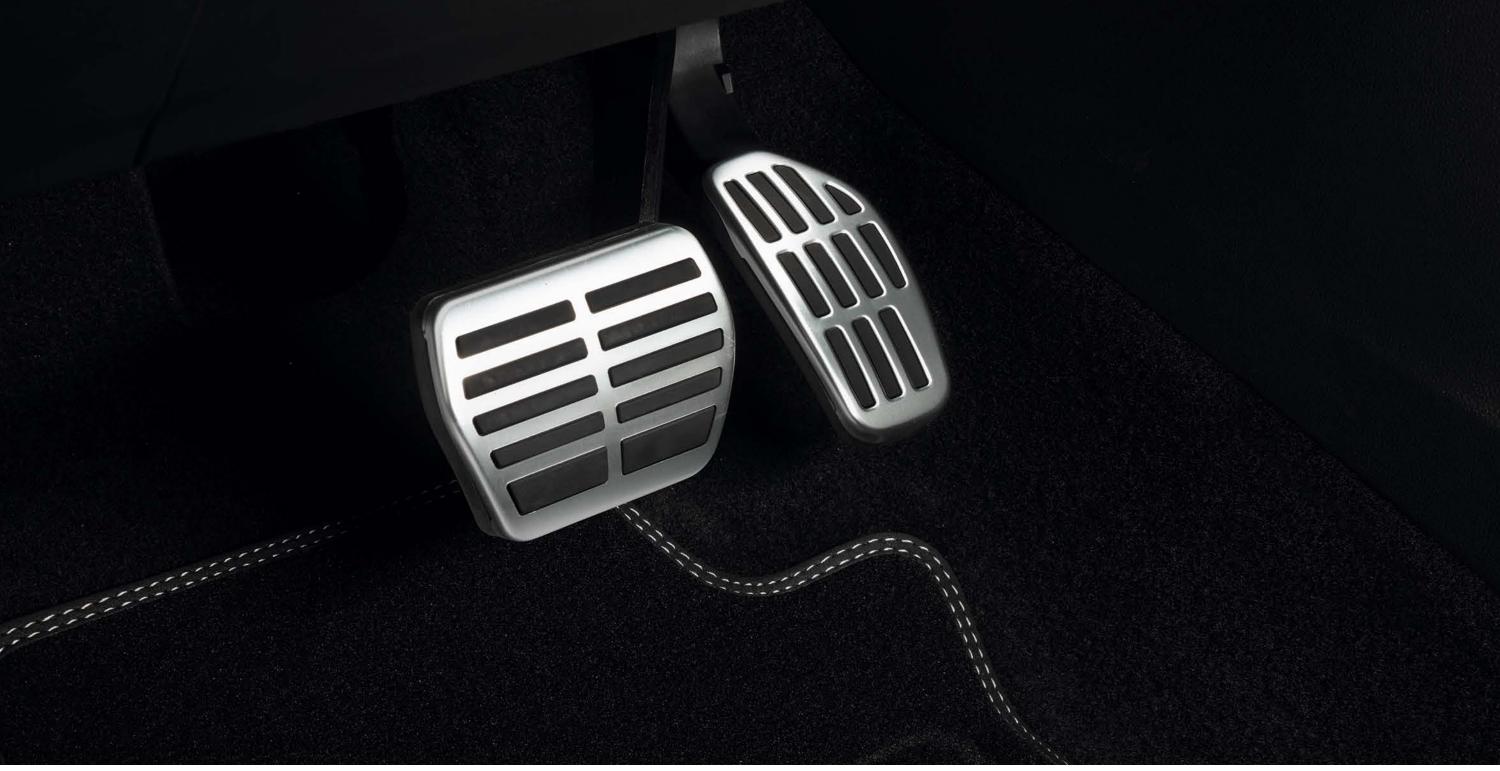

# Accentuate the dynamic on-board style with the aluminium sport pedal unit.

aluminium sport pedal unit – automatic<sup>(1)(2)</sup>