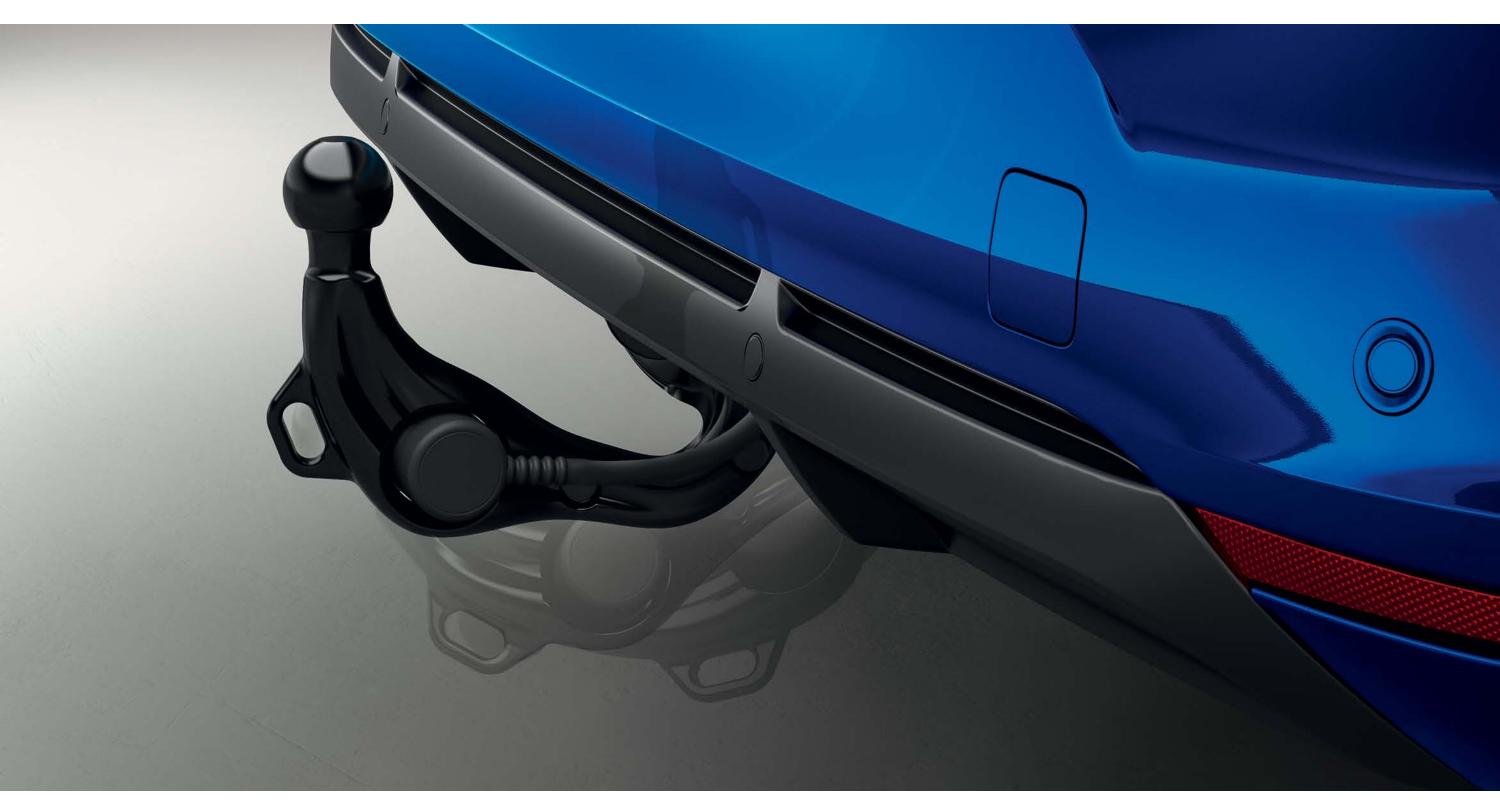

### towbars

With our towbars, carrying and towing has never been easier. Tilting bicycle racks fit to the semi-electric towbar while still leaving the boot accessible, even with bikes on board.

bicycle rack on towbar – semi-electric towbar

### Retractable and semi-electric, the towbar folds out in an instant and is invisible when stowed.

semi-electric retractable towbar

tool-free removable towbar

swan neck towbar

download the list of part numbers as a PDF (6 MB)