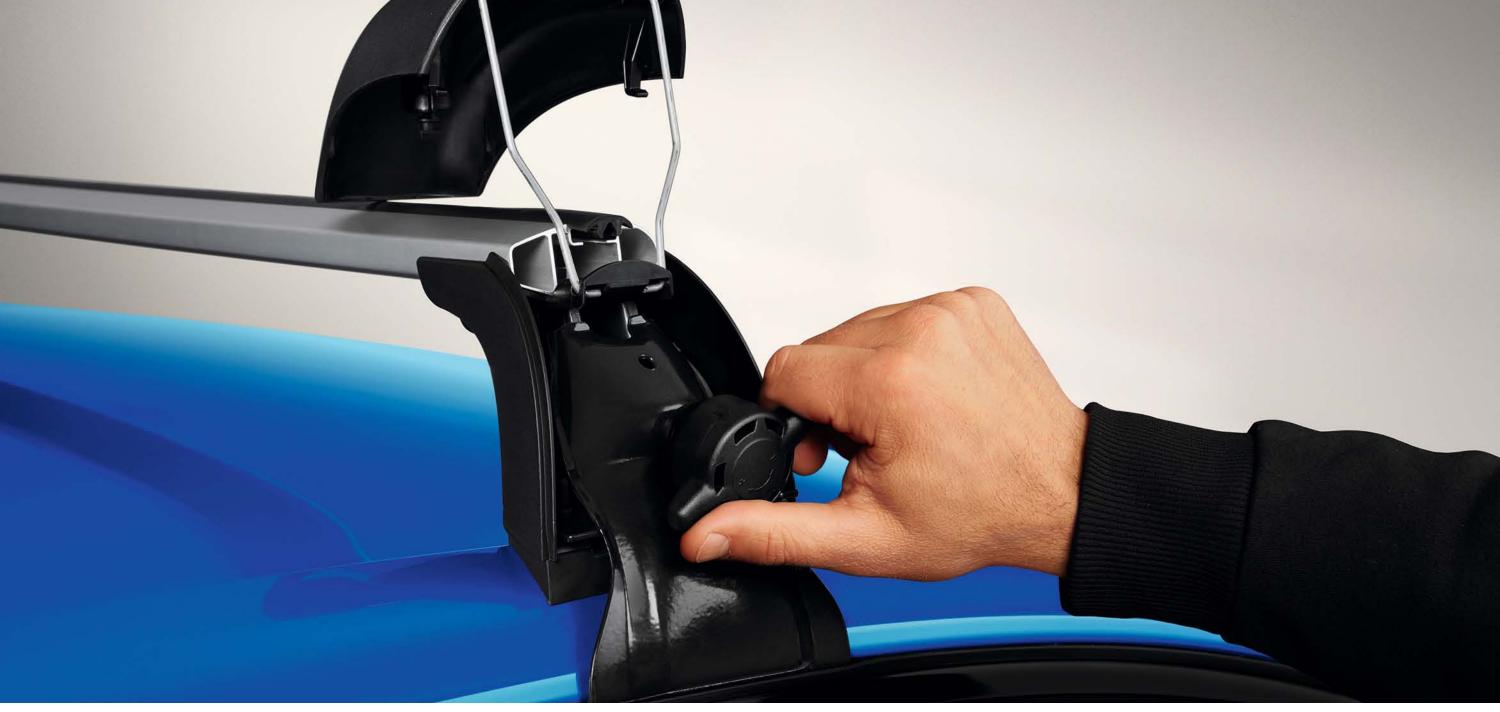

# make the most of your leisure

Safely carry your bike with this bicycle rack. Head off with total peace of mind.

bicycle rack – quickfix aluminium roof bars

Spend less time loading up your car and more time enjoying what you love. With the quickfix system, assemble your roof bars in the blink of an eye – and without any tools.

**QuickFix aluminium roof bars** 