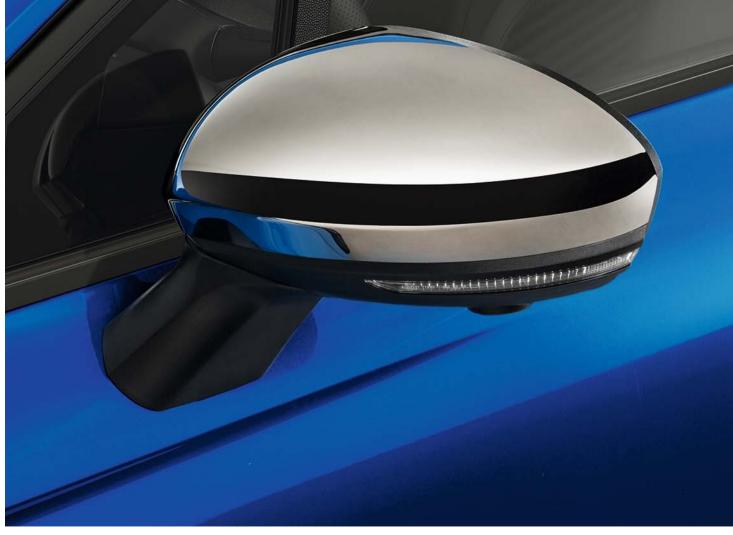

shark fin antenna, chrome door mirror shells and underbody approach light

### Opt for a unique city look with chrome door mirror shells and the shark fin antenna to make a true style statement.

#### chrome door mirror shells

(1) accessory available depending on vehicle version.

01. design